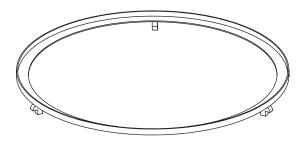

# COEO **DESIGN & CONVIVIALITE**

Dimensions (L \* 1 \* H): 388 \* 388 \* 32 mm Total weight: 500 g

# Adaptable with central grill accessory (Trio82-Grill, sold separately) 398 Dimensions (L \* 1 \* H): 398 \* 398 \* 40 mm Total weight: 550 g

Adaptable with accessory Central grill and its support (Trio82-Grill, sold separately)

### **MATERIAL:**

- Carbon steel
- High temperature resistant surface treat-
- ment
- Matte black color

#### **DIMENSIONS:**

(L) 38.8 cm \* (l) 38.8 cm \* (H) 3.2 cm

#### WEIGHT:

500 g

**TRIO82-BARRIER** 